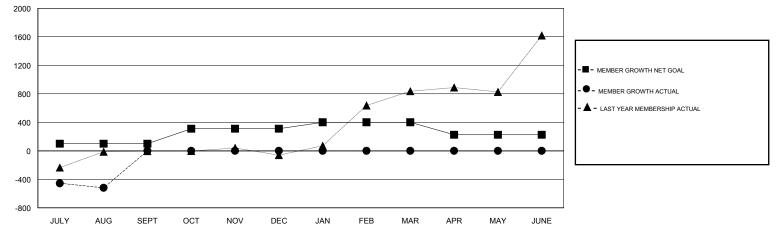

## VENKATA S RAJU DANTULURI GMT:

| GMT: VENKATA S RAJU DANTULURI |               |           |               | TION INDIA            |                           |                         | GMT CA                                             |
|-------------------------------|---------------|-----------|---------------|-----------------------|---------------------------|-------------------------|----------------------------------------------------|
|                               | Club          | \$        |               | Members               |                           |                         |                                                    |
|                               | RESULTS FOR   | 2017-2018 |               | RESULTS FOR 2017-2018 |                           |                         |                                                    |
| QUARTER                       | NEW CLUB GOAL | NEW CLUBS | DROPPED CLUBS | QUARTER               | MEMBER GROWTH NET<br>GOAL | MEMBER GROWTH<br>ACTUAL | DROPPED<br>MEMBERS ACTUAL<br>(including transfers) |
| JULY/AUG/SEPT                 | 5             | 7         | 4             | JULY/AUG/SEPT         | 100                       | 178                     | 697                                                |
| OCT/NOV/DEC                   | 3             | 0         | 0             | OCT/NOV/DEC           | 210                       | 0                       | 0                                                  |
| JAN/FEB/MAR                   | 2             | 0         | 0             | JAN/FEB/MAR           | 90                        | 0                       | 0                                                  |
| APR/MAY/JUNE                  | 0             | 0         | 0             | APR/MAY/JUNE          | -175                      | 0                       | 0                                                  |