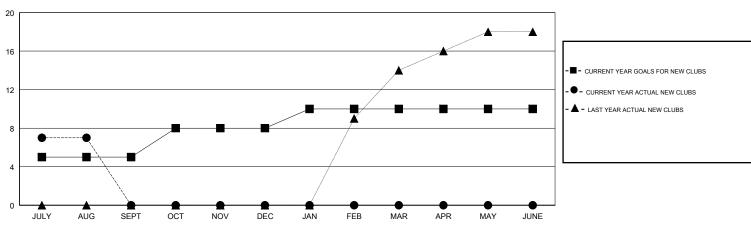

## VENKATA S RAJU DANTULURI GMT:

| GMT: VENKATA S RAJU DANTULURI |               |           |               | TION INDIA            |                           |                         | GMT CA                                             |
|-------------------------------|---------------|-----------|---------------|-----------------------|---------------------------|-------------------------|----------------------------------------------------|
|                               | Club          | \$        |               | Members               |                           |                         |                                                    |
|                               | RESULTS FOR   | 2017-2018 |               | RESULTS FOR 2017-2018 |                           |                         |                                                    |
| QUARTER                       | NEW CLUB GOAL | NEW CLUBS | DROPPED CLUBS | QUARTER               | MEMBER GROWTH NET<br>GOAL | MEMBER GROWTH<br>ACTUAL | DROPPED<br>MEMBERS ACTUAL<br>(including transfers) |
| JULY/AUG/SEPT                 | 5             | 7         | 4             | JULY/AUG/SEPT         | 100                       | 178                     | 697                                                |
| OCT/NOV/DEC                   | 3             | 0         | 0             | OCT/NOV/DEC           | 210                       | 0                       | 0                                                  |
| JAN/FEB/MAR                   | 2             | 0         | 0             | JAN/FEB/MAR           | 90                        | 0                       | 0                                                  |
| APR/MAY/JUNE                  | 0             | 0         | 0             | APR/MAY/JUNE          | -175                      | 0                       | 0                                                  |